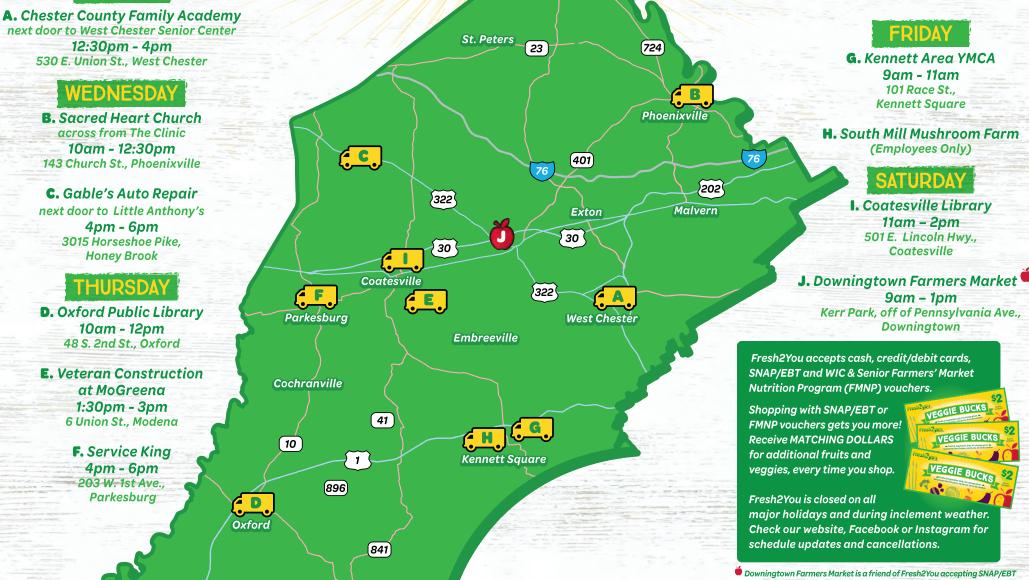

Fresh2You travels throughout Chester County carrying fresh, high-quality foods from local farmers and producers. Find us every week at a location near you! Experience cooking demonstrations featuring seasonal ingredients with easy-to-follow recipes. Stretch your food budget with weekly specials and sales. Plus, purchases made with SNAP/EBT or Farmers' Market Nutrition Program (FMNP) vouchers will be matched with Veggie Bucks, which can be used on your next purchase of fruits and vegetables!

### Fresh Zyou Mobile Market

TUESDAY

#### Tuesday - Saturday

### JUNE 13TH THRU NOVEMBER

and FMNP vouchers. Customers receive MATCHING DOLLARS for additional fruits and veggies when shopping with SNAP/EBT at market.